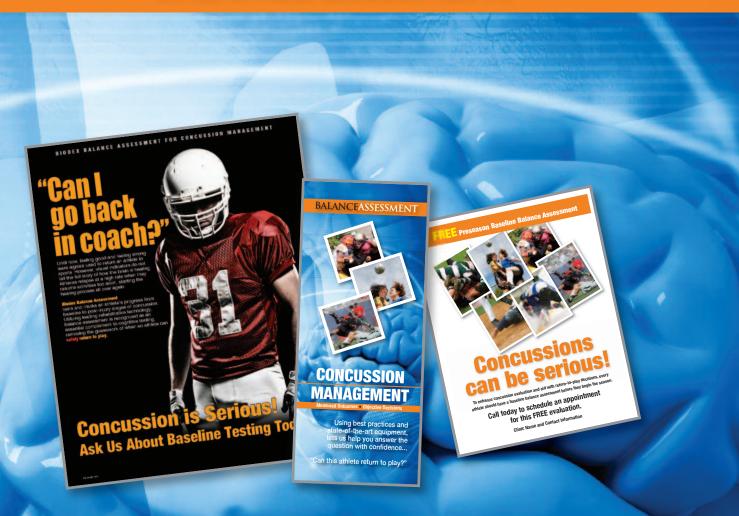

#### Concussion Management Education Brochure

This four-color, tri-fold brochure provides a brief education on concussion facts, the importance of objective balance assessment, and describes Biodex Balance Assessment for Concussion Management. These brochures can be supplied to referring physicians to dispense to patients and schools – for student-athletes and parents' access, or to anyone that would benefit by learning about your program.

The brochure can be customized, with your facility name and contact information.